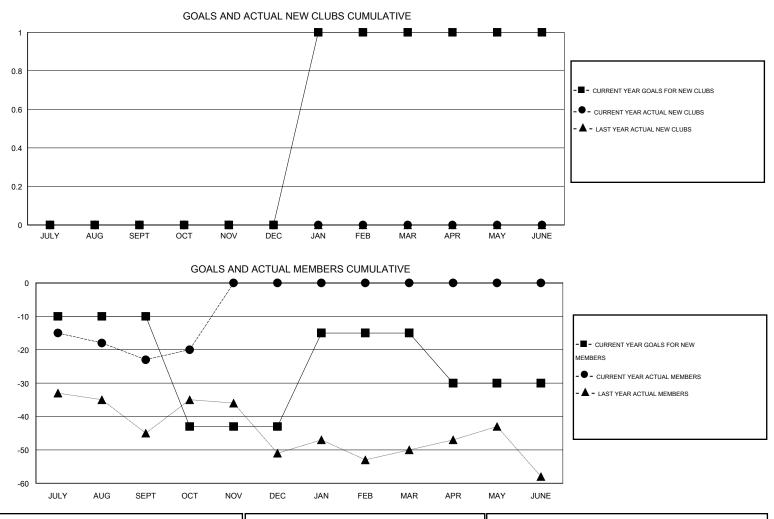

## LOCATION MICHIGAN

| GMT: THOMAS MATNEY    |                  | LOCATIO   | LOCATION MICHIGAN |                  |                       |                    |                                     | GMT CA 1           |                  |  |
|-----------------------|------------------|-----------|-------------------|------------------|-----------------------|--------------------|-------------------------------------|--------------------|------------------|--|
|                       |                  | Clubs     |                   |                  | Members               |                    |                                     |                    |                  |  |
| RESULTS FOR 2015-2016 |                  |           |                   |                  | RESULTS FOR 2015-2016 |                    |                                     |                    |                  |  |
| QUARTER               | NEW CLUB<br>GOAL | NEW CLUBS | DROPPED<br>CLUBS  | NET<br>GAIN/LOSS | QUARTER               | NEW MEMBER<br>GOAL | CHARTER AND<br>NEW MEMBERS<br>ADDED | DROPPED<br>MEMBERS | NET<br>GAIN/LOSS |  |
| JULY/AUG/SEPT         | 0                | 0         | 0                 | 0                | JULY/AUG/SEPT         | -10                | 13                                  | 36                 | -23              |  |
| OCT/NOV/DEC           | 0                | 0         | 0                 | 0                | OCT/NOV/DEC           | -33                | 13                                  | 10                 | 3                |  |
| JAN/FEB/MAR           | 1                | 0         | 0                 | 0                | JAN/FEB/MAR           | 28                 | 0                                   | 0                  | 0                |  |
| APR/MAY/JUNE          | 0                | 0         | 0                 | 0                | APR/MAY/JUNE          | -15                | 0                                   | 0                  | 0                |  |